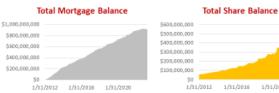

| ■DC Leaders ■DC Team ■ETLs ■Executive | es ■HQ ■ Store Leaders ■ Store TM's |
|---------------------------------------|-------------------------------------|
| Consumer Loan Balance                 | Total Active Checking               |
| \$40,000,000                          | 30,000                              |
| \$30,000,000                          | 25,000                              |
| \$20,000,000                          | 20,000<br>15,000                    |
| \$20,000,000                          |                                     |
| \$10,000,000                          | 5,000                               |
| \$.                                   | 0                                   |
| 1/31/2012 1/31/2016 1/31/2020         | 1/31/2012 1/31/2016 1/31/2020       |