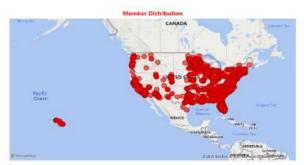

## Target Member Map:

Q2 2024

| Member Dist | Member Distribution - Top 5 States |           | <b>HQ Distribution</b> |               |  |
|-------------|------------------------------------|-----------|------------------------|---------------|--|
| State       | Members                            | HQ Site   | Members                | Participation |  |
| MN          | 21,689                             | TNC       | 666                    | 40.56%        |  |
| CA          | 10,391                             | TGT PLAZA | 3520                   | 40.04%        |  |
| TX          | 5,730                              | TEMPE     | 145                    | 30.79%        |  |
| GA          | 4,366                              | Total     | 4331                   |               |  |
| FL          | 4.365                              |           |                        |               |  |