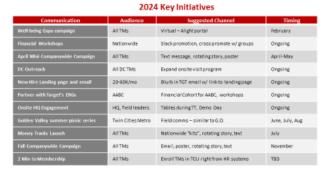

■DC Leaders ■DC Team ■ETLs ■Executive | es ■HQ ■ Store Leaders ■ Store TM's |
|---------------------------------------|-------------------------------------|
| Consumer Loan Balance                 | Total Active Checking               |
| \$40,000,000                          | 30,000                              |
| \$30,000,000                          | 25,000                              |
| \$20,000,000                          | 20,000<br>15,000                    |
| \$20,000,000                          |                                     |
| \$10,000,000                          | 5,000                               |
| \$.                                   | 0                                   |
| 1/31/2012 1/31/2016 1/31/2020         | 1/31/2012 1/31/2016 1/31/2020       |







## Target Member Map:

Q2 2024



| Member Dist | Member Distribution - Top 5 States |           | <b>HQ Distribution</b> |               |  |
|-------------|------------------------------------|-----------|------------------------|---------------|--|
| State       | Members                            | HQ Site   | Members                | Participation |  |
| MN          | 21,689                             | TNC       | 666                    | 40.56%        |  |
| CA          | 10,391                             | TGT PLAZA | 3520                   | 40.04%        |  |
| TX          | 5,730                              | TEMPE     | 145                    | 30.79%        |  |
| GA          | 4,366                              | Total     | 4331                   |               |