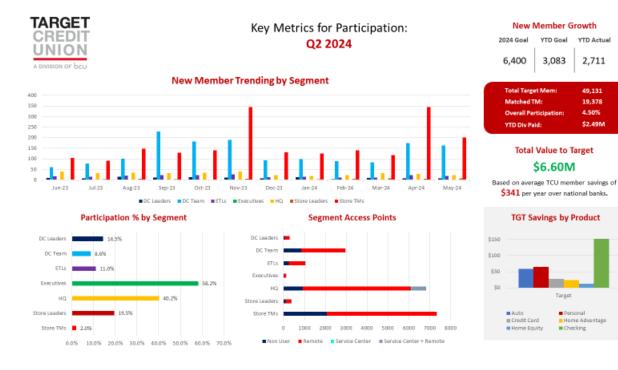

### Key Metrics for Participation: Q2 2024

1/31/2020

YTD Actual

2,711

49,131

19,378

4,50%

\$2.49M