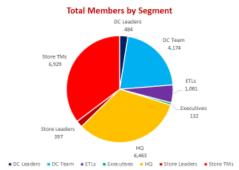

| ■DC Leaders ■DC Team ■ETLs ■Executive | es ■HQ ■ Store Leaders ■ Store TM's |
|---------------------------------------|-------------------------------------|
| Consumer Loan Balance                 | Total Active Checking               |
| \$40,000,000                          | 30,000                              |
| \$30,000,000                          | 25,000                              |
| \$20,000,000                          | 20,000<br>15,000                    |
| \$20,000,000                          |                                     |
| \$10,000,000                          | 5,000                               |
| \$.                                   | 0                                   |
| 1/31/2012 1/31/2016 1/31/2020         | 1/31/2012 1/31/2016 1/31/2020       |